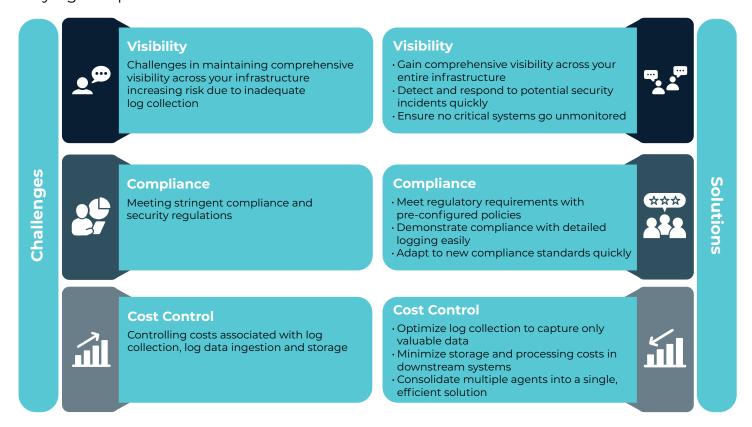

Navigating today's complex technology landscape is no easy task. Many organizations face challenges like achieving full network visibility, managing costs effectively, and staying compliant. Discover how Snare tackles these obstacles head-on:

When you choose Snare Agents and SAM, you're partnering with an industry leader in log management with over 25 years of expertise. Here's how we help you stay secure, compliant, and efficient:

- **Centralized Management**: Seamlessly manage all your agents from a single, unified platform, saving time and effort.
- **Streamlined Log Collection**: Simplify the process and reduce administrative overhead, so your team can focus on what matters most.
- **Effortless Scalability**: Scale your log management solution with ease as your infrastructure grows, ensuring consistent performance.
- **Flexible Deployment**: Deploy Snare however it suits your business on-premises, in the cloud, or through a hybrid setup.
- **Unmatched Integration**: Collect logs from more sources, giving you superior visibility across your infrastructure.
- **Cost Optimization**: Optimize log collection to reduce upstream costs while maintaining robust security.
- **Future-Ready Compliance**: Easily adapt to evolving compliance standards and emerging security threats to keep your business protected.

Don't settle for less when it comes to security and compliance. With Snare Agents and SAM, you gain a comprehensive log management solution that aligns with your compliance needs, controls costs, and provides world-class security – all in one place.