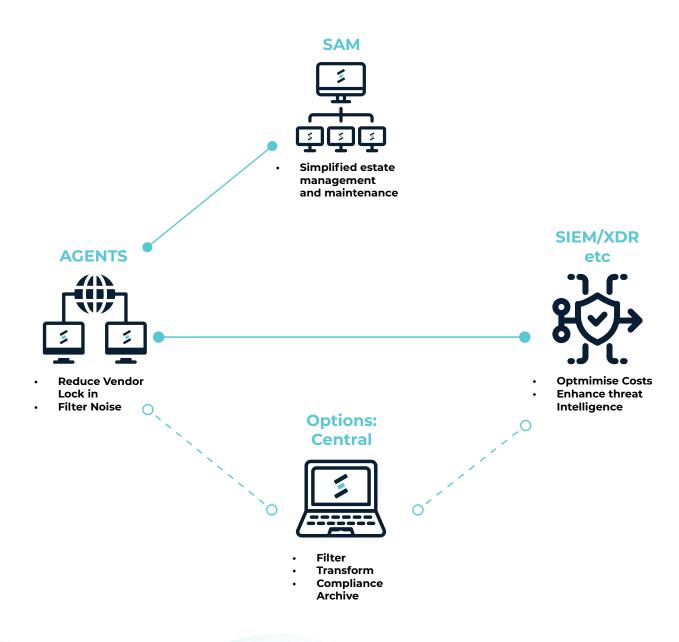

**Powered by Snare** 

**Snare Agents** and **Snare Agent Manager (SAM)** provide a powerful, flexible solution for comprehensive log collection and centralized management. Our solution offers extensive coverage, collecting logs from operating systems, applications, and other sources. The vendor-agnostic approach lets you collect once and deliver to multiple destinations, simplifying your log management infrastructure.

With Snare Agents and SAM, you gain granular control over your log collection policies, letting you fine-tune and optimize data capture. Centralized management capabilities make deploying and managing agents across your entire infrastructure easier, and our out-of-the-box audit policies are aligned with industry best practices, so you're always compliance-ready.